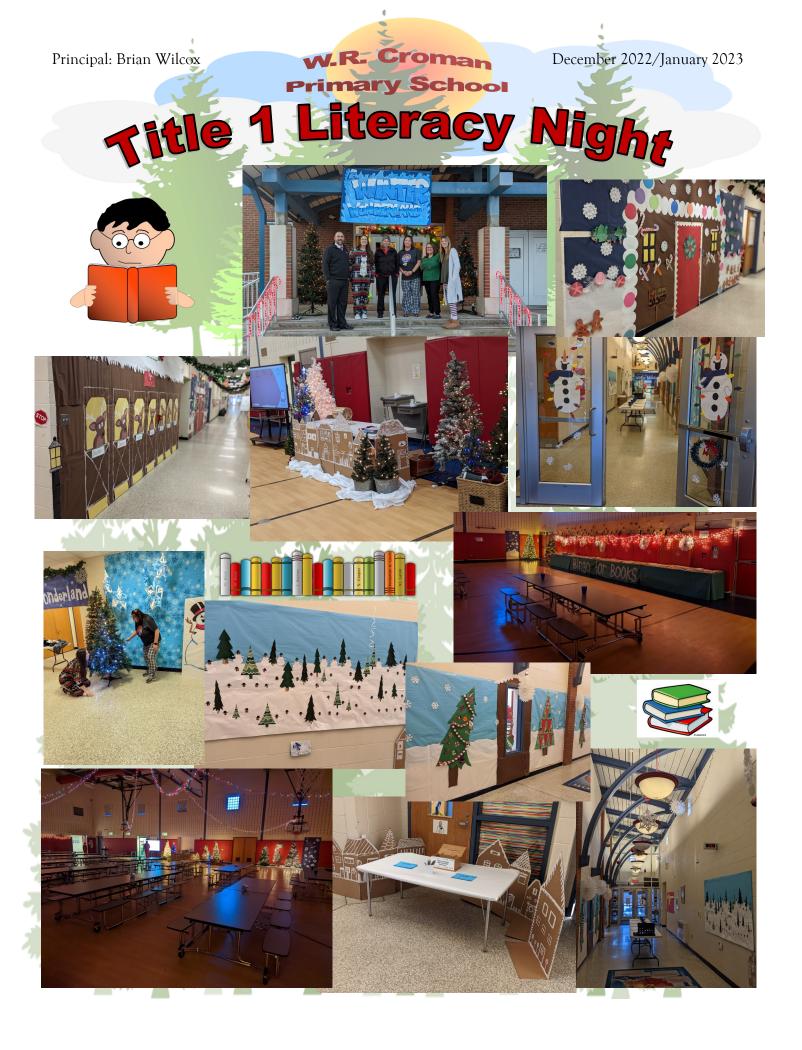

17—Snow Make-Up Day

February 20—Act 80—no school





## December Student of the Month

Kindergarten: William L., Willow B., Adilynn P., Declan D., Payton P., Miles S.

First Grade: Kayden K., Colton S., Owen S., Ellie B., Emma J.

Second Grade: Cireanna D., Vanllope W., Willow R., Eryne V., Zoey R.



## Old Man Winter Reminder

It is that time of year again for the winter chills to shiver down our backs. Please keep the cold weather in mind when it comes to your child(ren)'s attire. Suggested items are pants, long sleeve shirts, boots, heavy jackets, hats, mittens, etc. Children need these appropriate items in order to go out for recess.

Please put your child's name on the item.



We had a visitor at WR Croman—Elf on the Shelf was here to greet the kids as they arrived at school!







## January Student of the Month

Kindergarten— Greyson G., Wesson M., Lukas V., Remi T., Hunter C., Jessie S. First Grade— Ryann P., Ava A., Madeline W., Vada P., Elizabeth S. Second Grade— Bella B., Asher C., Lawrence H., Keegan R., Gerdy K.